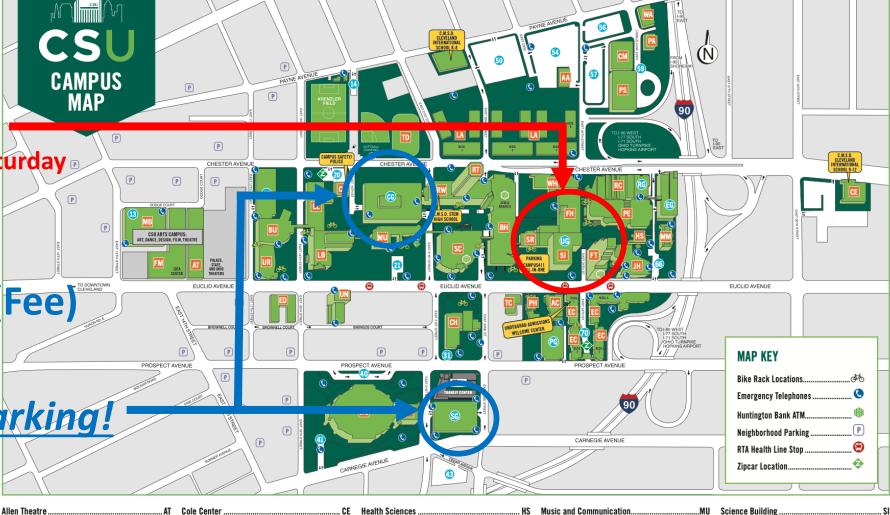

## **Meeting Sites**

FennTower (FT): Friday
Science Bldg (SI)/

Science Research (SR): Saturday ®

Visitor Parking (Fee) (Fee)

South Garage (SG)
Central Garage (CG)

No overnight parking!

| Allen Theatre                              |   |
|--------------------------------------------|---|
| AMC AnnexAA                                | ı |
| Berkman Hall                               |   |
| Bert L. Wolstein Hall LB<br>College of Law |   |
| Campus Safety CS University Police         |   |
| College of Health                          |   |

| C.M.S.D. Campus International School 9–12     |    |
|-----------------------------------------------|----|
| Edge Building                                 | ED |
| Student Residence Housing                     |    |
| Euclid Commons                                | EC |
| Welcome Center; Undergraduate, Graduate       |    |
| and International Admissions; Residence Life; |    |
| Student Residence Housing                     |    |
| Fenn Hall                                     | FH |
| Washkewicz College of Engineering             |    |
| Fenn Tower                                    | FT |
| Student Residence Housing; ATM                |    |
| Glickman-Miller Hall                          | UR |
| Lavin Callage of Dublic Affairs and Education |    |
| Levin College of Public Affairs and Education |    |

| lealth Sciences                         | HS |
|-----------------------------------------|----|
| ulka Hall                               | JH |
| ducation                                |    |
| angston                                 | LA |
| Student Residence Housing               |    |
| aw Library                              | LL |
| MAGNET Building                         | СМ |
| Mather Mansion                          | MM |
| Medical Mutual Tennis Dome and Pavilion | TD |
| Middough Building<br>Arts Campus        | МВ |
| Nonte Ahuja Hall                        | BU |
| Monte Ahuja College of Business         |    |
|                                         |    |

| Music and CommunicationM                                            | U |
|---------------------------------------------------------------------|---|
| Waetjen Auditorium, Drinko Recital Hall                             |   |
| Parker Hannifin Administration Center A                             | C |
| Parker Hannifin HallP                                               | H |
| Physical EducationP<br>Robert Busbey Natatorium, Woodling Gymnasium |   |
| Plant Annex P                                                       | Α |
| Plant ServicesP                                                     | S |
| Recreation CenterR                                                  | C |
| Rhodes TowerR<br>Michael Schwartz Library                           | T |
| Rhodes WestR\                                                       | W |
| School of Film & Media ArtsFl                                       | M |

| Science Building                         | SI   |
|------------------------------------------|------|
| Science and Research Center              | SR   |
| Student Center                           | SC   |
| Viking Outfitters; Campus Dining; ATM    |      |
| Union Building                           | UN   |
| Counseling Center                        |      |
| Wallingford Building                     | WA   |
| Washkewicz Hall                          | WH   |
| Washkewicz College of Engineering        |      |
| Wolstein Center                          | WO   |
| Bert L. & Iris S. Wolstein Center,       |      |
| Henry A. Goodman Arena                   |      |
| Wolstein Center Pavilion & Banquet Cente | r WP |
| Gerald H. Gordon Conference Pavilion     |      |